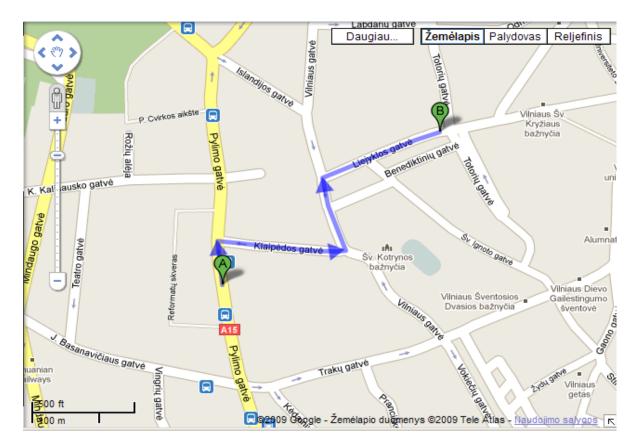

## By bus/by train

At the airport bus stop You can take a train or a bus number 1 or 2 and go to the bus and railway station (the last bus stop, in lithuanian called "Stotis"). In front of Railway station building where are two bus stops from which You can take troleibus number 5, 7, or bus number 53, and go up to bus stop "Reformatu" (see. map A). When You go out from the bus or troleibus, go to the right about 30 metres. Turn into the first turn on the right to Klaipėdos str. Go straight about 200 metres and turn left to Vilniaus street on the first junction. Go about 100 metres and turn to the second right to Liejyklos street. Go down about 200 metres and turn to the right. You will see main entrance of the hotel (see. map B).